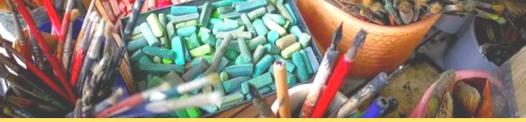

## Support local children's creative activities

Donate new or gently used art supplies such as:

- crayons
- colored pencils
- paintbrushes
- paint
- drawing paper
- canvases

- pastels
- markers
- scissors
- glue
- drawing pencils
- etc.